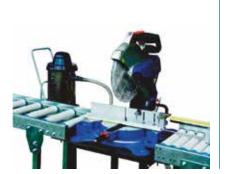

## **Technical data**

|                 | ICM 300              |
|-----------------|----------------------|
| Insulation rods | Ø 16 to 88mm         |
| Cutting blade   | TM DG 300 x 2.5 x 30 |
| Drive           | 2 kW                 |
| Noise level     | 93 dBA               |

## **Quality and flexibility**

- Diamond cutting blade
- Roller conveyors at both ends (3000 / 2000mm)
- Extraction system with dust filter
- Adjustable cutting length 150-2000mm (Adjustable by means of integrated length measuring and clamping tool)

The ICM 300 has been specifically developed for the cutting of insulators and glass fibre rods.

For Insulator testing, refer to page 500.

The best return on Investment since 1972.