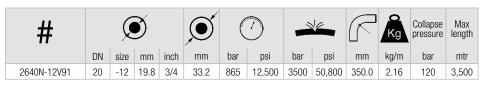

**Oil and Gas applications** 

## **APPLICATIONS**

Long length subsea umbilical hose suitable in deep sea applications for very high pressure.

## **FEATURES**

- Low dimensional change under pressure which results in excellent response times
- Smooth bore for low pressure drop
- Offshore safety factor standard (4:1 SF)
- Meets or exceeds the performance requirements of ISO 13628-8 / API 17E
- Methanol washed Nylon PA11 core tube

## **CONSTRUCTION**

Core tube: Pressure reinforcement: Cover: Colour: Methanol washed PA11. High strength wire. PA12. Black.

### **TEMPERATURE RANGE**

-40°C up to +100°C, max. 70°C for water or methanol based fluids. -40°F up to +212°F, max. 158°F for water or methanol based fluids.