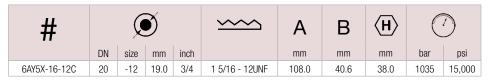

# FITTINGS

Type "M" female swivel fitting: Special stainless steel material.

Medium pressure tube nipple: Special stainless steel material.

| #            |    | ¢    | Ď    |      | ~~~~       | А     | В     | $\bigcirc$ |        |
|--------------|----|------|------|------|------------|-------|-------|------------|--------|
|              | DN | size | mm   | inch |            | mm    | mm    | bar        | psi    |
| 6Y25X-16-12C | 20 | -12  | 19.0 | 3/4  | 1 - 1/4 LH | 182.2 | 100.0 | 1380       | 20,000 |