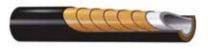

## **CONSTRUCTION**

Core tube: Pressure reinforcement: Cover: Colour: Methanol washed PA11. High strength wire. PA12. Black.