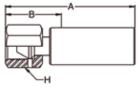

# FITTINGS

Type "M" female swivel fitting: Special stainless steel material.

Medium pressure tube nipple: Special stainless steel material.

| #            |    | ¢    | Ď    |      | ~~~~       | А     | В     | $\bigcirc$ |        |
|--------------|----|------|------|------|------------|-------|-------|------------|--------|
|              | DN | size | mm   | inch |            | mm    | mm    | bar        | psi    |
| 6Y25X-16-12C | 20 | -12  | 19.0 | 3/4  | 1 - 1/4 LH | 182.2 | 100.0 | 1380       | 20,000 |