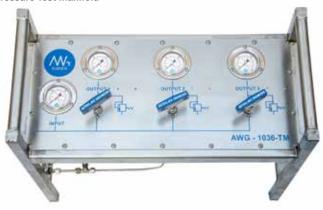

## **OVER PRESSURE TEST MANIFOLD**

Over pressure test manifold has been built to offer our customers a compact unit.

The manifold has a maximum working pressure of 1035 bar (15,000 psi).

A single inlet separates into a manifold which splits to 3 outlets all with isolation valves, pressure relief valves and a pressure gauge to protect your assets.

All components are mounted on an easy to follow mimic panel.