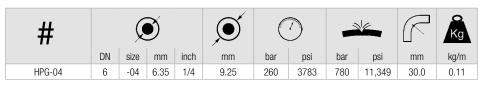

#### **Gas applications**



### **APPLICATIONS**

For heavy duty use with HP gases, steam, paints, fuels and oils.

## **FEATURES**

- Post sintered hose for low permeation when using industrial gases
- Heavy walled PTFE liner
- Excellent chemical resistance
- FDA approved liner
- Long continuous lengths

### **CONSTRUCTION**

Core tube: Pressure reinforcement: Cover: Seamless extruded PTFE tube – post sintered. Stainless steel 304 wire. Available on request at an extra cost.

#### **TEMPERATURE RANGE**

-56°C up to +250°C.

# FITTINGS

### **BSPT Fixed female brass**





Thermoplastic - Medium Pressure

Please Note: Variety of fittings in mild steel or stainless steel available, other fittings available on request. We reserve the right to make technical changes without notice.