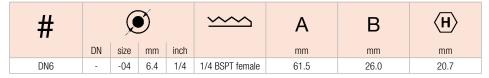

### **BSPT Fixed female brass**

Thermoplastic - Medium Pressure

Please Note: Variety of fittings in mild steel or stainless steel available, other fittings available on request. We reserve the right to make technical changes without notice.