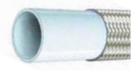

### **CONSTRUCTION**

Core tube: Pressure reinforcement: Cover: Seamless extruded PTFE tube – post sintered. Stainless steel 304 wire. Available on request at an extra cost.

#### **TEMPERATURE RANGE**

-56°C up to +250°C.