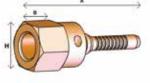

### **BSPT Fixed female brass**

Thermoplastic - Medium Pressure

Please Note: Variety of fittings in mild steel or stainless steel available, other fittings available on request. We reserve the right to make technical changes without notice.