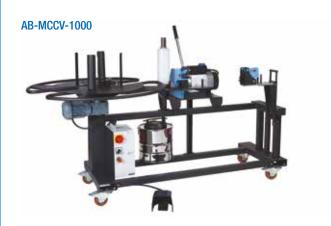

#### **Technical data**

#### Cutter

|                                | AB-MCCV-1000      |
|--------------------------------|-------------------|
| Production SAE R13 and SAE R15 | 3/4"              |
| Workshop SAE R13 and SAE R15   | 3/4"              |
| 4SP                            | 3/4"              |
| Industrial                     | 3/4"              |
| Max outside diameter           | 40mm              |
| Noise level                    | 80 dBA            |
| Brake motor                    | 3 seconds         |
| Suction connection             | 50mm              |
| Drive                          | 2 kW              |
| Cutting blade                  | 210 x 2.5 x 30 mm |
| UVC Adaptor                    | FL-50-AS18-AD     |

#### Coiler

|                   | AB-MCCV-1000 |
|-------------------|--------------|
| Max load capacity | 120 kg       |
| Max coil diameter | 1000mm       |
| Max hose size     | 3/4"         |
| Speed             | 0 - 36 rpm   |

## Measuring device

|                   | AB-MCCV-1000 |
|-------------------|--------------|
| Max hose size     | 3/4"         |
| Measuring counter | Manual reset |
| Length tolerance  | (+ - 2%)     |

### **Overall weight and dimensions**

|                | AB-MCCV-1000    |
|----------------|-----------------|
| L x W x H (mm) | 410 x 200 x 120 |
| Weight         | 115 kg          |

#### **FEATURES & BENEFITS**

- Fast clamping system for hose coiler
- Foot switch with speed control for precise coiling
- High quality coiling motor with electronic brake wheel cut out for safe working