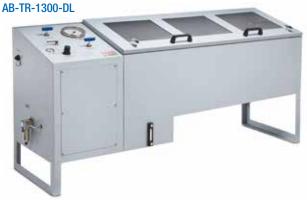

## **HOSE TEST RIGS ECOLINE TEST RIG WITH DATA LOGGING**

## **Technical data**

|                             | AB-TR-1300-DL                                                   |
|-----------------------------|-----------------------------------------------------------------|
| Test pressure               | 150 - 1300 bar                                                  |
| Drive                       | Intensifier                                                     |
| Air supply (psi)            | 100                                                             |
| Flow (at zero pressure)     | 0.33 L / M                                                      |
| Tank dimensions             | On request                                                      |
| Tank capacity               | 33 litres                                                       |
| Test bench dimensions (mm)  | 230 x 46 x 98                                                   |
| Reservoir capacity (litres) | 33                                                              |
| Side panel                  | Removable for longer hoses                                      |
| Test outlet                 | 9/16" UNF suitable for 1/4" MP fitting - Adaptors are available |
| Data logging and software   | Full traceability and production of certificates                |
| Paint                       | Grey Pantone 429C                                               |
| Weight                      | 150 kg                                                          |
| Noise Level                 | 72 dBA                                                          |