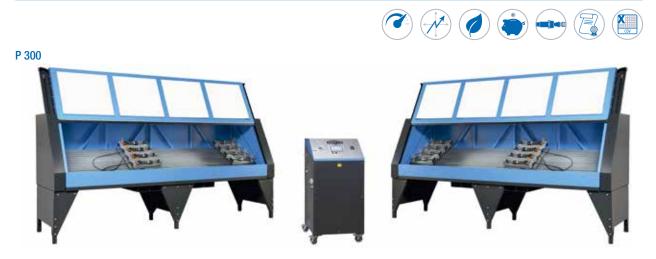

## MULTIPLE LEAN PRODUCTION TEST RIG QUICK CONNECT & DUAL CHAMBER

## **Technical data**

|                           | P 300                                       |
|---------------------------|---------------------------------------------|
| Test pressure             | 100 - 1000 bar                              |
| Drive                     | Control B + Touch                           |
| Located with control unit | Air / Hydraulic 3kW with pressure intensity |
| Flow                      | 13 I / min                                  |
| Capacity                  | 400-50-3 (VAC)                              |
| Tank dimension            | 3750 x 2400 x 870 mm                        |
| Closed control unit       | 3750 x 1450 x 870 mm                        |
| Aggregate dimension       | 830 x 740 x 1340 mm                         |
| Reservoir capacity        | 140 I                                       |
| Colour                    | RAL 5012 Blue<br>RAL 7021 Grey              |
| Weight tank               | 1000 kg                                     |
| Weight power unit         | 200 kg                                      |
| Noise level               | 70 dBA                                      |
| Max hose length           | up to 2500 mm                               |
| Test medium               | Test oil                                    |
| Accessories               | P 300                                       |
| Press filter / 12 µm      | ✓                                           |
| Air preparation unit      | ✓                                           |
| Sealing cones set         | ✓                                           |

**Optional Extras** 

(See page 494)

| Options         | P 300                                                      |
|-----------------|------------------------------------------------------------|
| Second chambers | <i>✓</i>                                                   |
| Hose size       | Clamping up to 22 mm / 3/4"<br>larger adaptors as required |