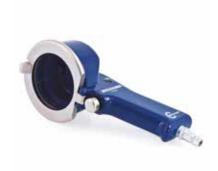

#### AB-CL-8010 - Classic

The original since 1986. Made of cast aluminium. For hoses with ID  $3/16^{\prime\prime}$  -  $2^{\prime\prime}$  and tubes with OD 6mm - 60mm.