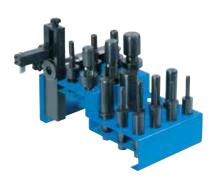

#### **HOSE SKIVING KIT - USM 2**

|                  | USM 2           |
|------------------|-----------------|
| Internal skiving | 5/8" - 2"       |
| External skiving | 3/16" - 2"      |
| Noise level      | -               |
| Drive            | Manual          |
| LxWxH            | 338 x 465 x 445 |
| Weight           | 16 kg           |
| Tool revolution  | -               |