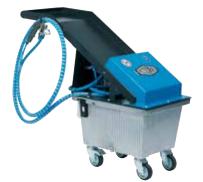

## RG 2

## **Technical data**

|                                     | RG 2                                               | RG 10                                              |
|-------------------------------------|----------------------------------------------------|----------------------------------------------------|
| Drive                               | Diaphragm pump, 7 bar Air                          | Diaphragm pump, 7 bar Air                          |
| Maximum flow rate                   | 25 l/min                                           | 180 l/min                                          |
| Pressure filter                     | 5 μm                                               | 10 μm                                              |
| Air filter                          | 5 μm                                               | 5 μm                                               |
| Max. air consumption                | 100 NI/min                                         | 250 NI/min                                         |
| Working range                       | up to 1 1/4" ID                                    | up to 2" ID                                        |
| Max. length, depending on bore size | 2,5 m / 8 feet                                     | 20 m / 65 feet                                     |
| Tank capacity                       | 38 L                                               | 215 L                                              |
| Working area                        | 350 x 750                                          | 800 x 1600                                         |
| Cleaning agent                      | Non-toxic and corrosion-free emulsion, water based | Non-toxic and corrosion-free emulsion, water based |
| L x W x H (mm)                      | 960 x 435 x 940                                    | 2000 x 840 x 1050                                  |
| Weight (empty)                      | 55 kg                                              | 160 kg                                             |