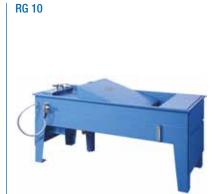

## **Technical data**

|                                     | RG 2                                               | RG 10                                              |
|-------------------------------------|----------------------------------------------------|----------------------------------------------------|
| Drive                               | Diaphragm pump, 7 bar Air                          | Diaphragm pump, 7 bar Air                          |
| Maximum flow rate                   | 25 l/min                                           | 180 l/min                                          |
| Pressure filter                     | 5 μm                                               | 10 μm                                              |
| Air filter                          | 5 μm                                               | 5 μm                                               |
| Max. air consumption                | 100 NI/min                                         | 250 NI/min                                         |
| Working range                       | up to 1 1/4" ID                                    | up to 2" ID                                        |
| Max. length, depending on bore size | 2,5 m / 8 feet                                     | 20 m / 65 feet                                     |
| Tank capacity                       | 38 L                                               | 215 L                                              |
| Working area                        | 350 x 750                                          | 800 x 1600                                         |
| Cleaning agent                      | Non-toxic and corrosion-free emulsion, water based | Non-toxic and corrosion-free emulsion, water based |
| L x W x H (mm)                      | 960 x 435 x 940                                    | 2000 x 840 x 1050                                  |
| Weight (empty)                      | 55 kg                                              | 160 kg                                             |