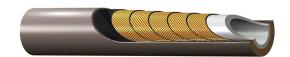

### CONSTRUCTION

Core tube: POM.

Pressure reinforcement: Six spiral layers of maximum tensile steel wire.

Cover: PA, silver - alternatively with double cover ToughJACKET